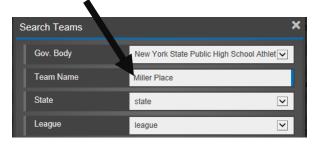

## **Instructions for Checking Records on trackwrestling.com**

1) Go to Track Wrestling .com and click on this season, "2014-15 High School Boys" (repeat these steps for 2015-16)

- 2) Click on "New York State Public High School Athletic Association"
  - a. It usually can be found on the bottom middle of the page.

3) Choose what you would like to search, Teams or Wrestlers

Click "Search"

Search

5) Fill in Team name

6) Click Search

7) You end up with Either of the following

8) Click on the team name or athlete's name to review and then print his records.