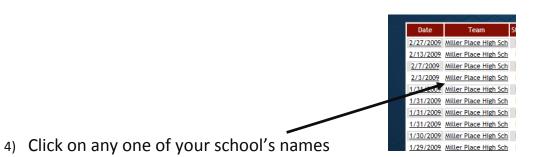

Search Results

7) Print their record sheet

8) To find other years click on the URL and change the year to the appropriate year.

- 9) The following years must be submitted
  - a. 2011 7<sup>th</sup> grade (If they wrestled varsity)
  - b. 2012 8<sup>th</sup> grade (If they wrestled varsity)
  - c.  $2013 9^{th}$  grade
  - d.  $2014 10^{th}$  grade
  - e. 2015 11<sup>th</sup> grade Track Wrestling (See instructions on next page)
  - f. 2016 12<sup>th</sup> grade Track Wrestling (See instructions on next page)