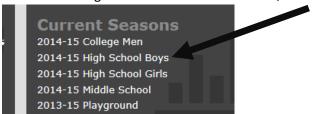

## **Instructions for Checking Records on trackwrestling.com**

1) Go to Track Wrestling .com and click on this season, "2014-15 High School Boys" (repeat these steps for 2015-16)

- 2) Click on "New York State Public High School Athletic Association"
  - a. It usually can be found on the bottom middle of the page.