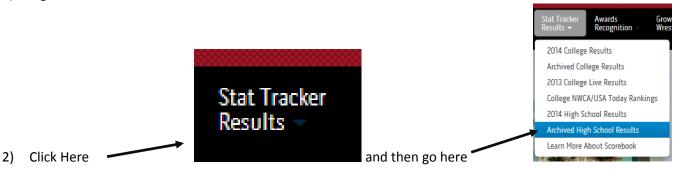

## **NWCA Online**

1) Log on to NWCAONLINE.COM

School Year: 2008/2009 School Miller Place High Sch Start Date: 3/3/2007 X End Date: 3/4/2015

Team Results Team Roster Stats

2009 Season Team Results
Overall Record: 13 - 6
Varsity Record: Non-Varsity Record: -

Search Results

7) Print their record sheet

8) To find other years click on the URL and change the year to the appropriate year.

- 9) The following years must be submitted
  - a. 2011 7<sup>th</sup> grade (If they wrestled varsity)
  - b. 2012 8<sup>th</sup> grade (If they wrestled varsity)
  - c.  $2013 9^{th}$  grade
  - d.  $2014 10^{th}$  grade
  - e. 2015 11<sup>th</sup> grade Track Wrestling (See instructions on next page)
  - f. 2016 12<sup>th</sup> grade Track Wrestling (See instructions on next page)