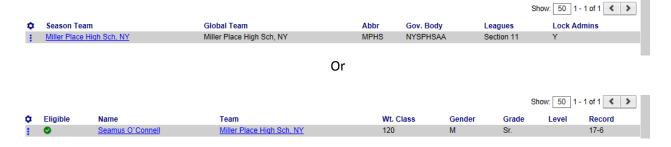

3) Choose what you would like to search, Teams or Wrestlers

Click "Search"

Search

5) Fill in Team name

6) Click Search

7) You end up with Either of the following

8) Click on the team name or athlete's name to review and then print his records.