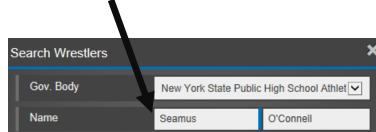

## **Instructions for Checking Records on trackwrestling.com**

1) Go to Track Wrestling .com and click on this season, "2014-15 High School Boys" (repeat these steps for 2015-16)

- 2) Click on "New York State Public High School Athletic Association"
  - a. It usually can be found on the bottom middle of the page.

3) Choose what you would like to search, Teams or Wrestlers

Click "Search"

Search

5) Fill in Team name

6) Click Search

7) You end up with Either of the following

8) Click on the team name or athlete's name to review and then print his records.